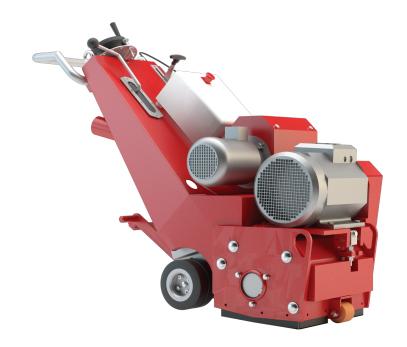

# **BMC-335 EHY**

# WALK BEHIND SHAVER / PLANAR

# **Main Assets**

- Fast and easy removal of concrete, epoxies, floor coverings
- Drum holds 80 10" diamond sawing blades
- 3 phase electric motor for drum, seperate drive system motor
- Comfortable to use, easy to move, low vibration
- Complete hydraulic control (forward and backward)
- · Presice depth control
- Completely sealed drum housing
- · High production industrial machine
- Dust free operation when connected to a BDC-3140 or BDC-44

### **TECHNICAL DATA**

| 13.5"  15 hp drum motor / 2 hp drive motor |
|--------------------------------------------|
| 15 hp drum motor / 2 hp drive motor        |
|                                            |
| 460V/3ø/50-60hz                            |
| 59" / 24" / 37.5"                          |
| 895 lbs (machine only)                     |
| Hydraulic                                  |
| Walk behind                                |
| Concrete, epoxy, flooring removal, mastic  |
| 3"                                         |
| 10"                                        |
|                                            |