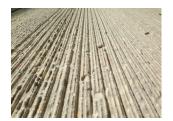

# **Main Assets**

- Fast and easy removal of concrete, epoxies, floor coverings
- Drum holds 80 10" diamond sawing blades
- 3 phase electric motor for drum, seperate drive system motor
- Comfortable to use, easy to move, low vibration
- Complete hydraulic control (forward and backward)
- · Presice depth control
- Completely sealed drum housing
- · High production industrial machine
- Dust free operation when connected to a BDC-3140 or BDC-44