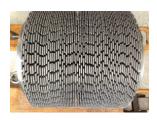

# **Main Assets**

- Fast and easy removal of concrete, epoxies, floor coverings
- Drum holds 80 10" diamond sawing blades
- 3 phase electric motor for drum, seperate drive system motor
- Comfortable to use, easy to move, low vibration
- Complete hydraulic control (forward and backward)
- · Presice depth control
- Completely sealed drum housing
- · High production industrial machine
- Dust free operation when connected to a BDC-3140 or BDC-44

### **OPTIONS / ACCESSORIES**

| Shaver drum   | Included   |
|---------------|------------|
| Shaver blades | On Request |